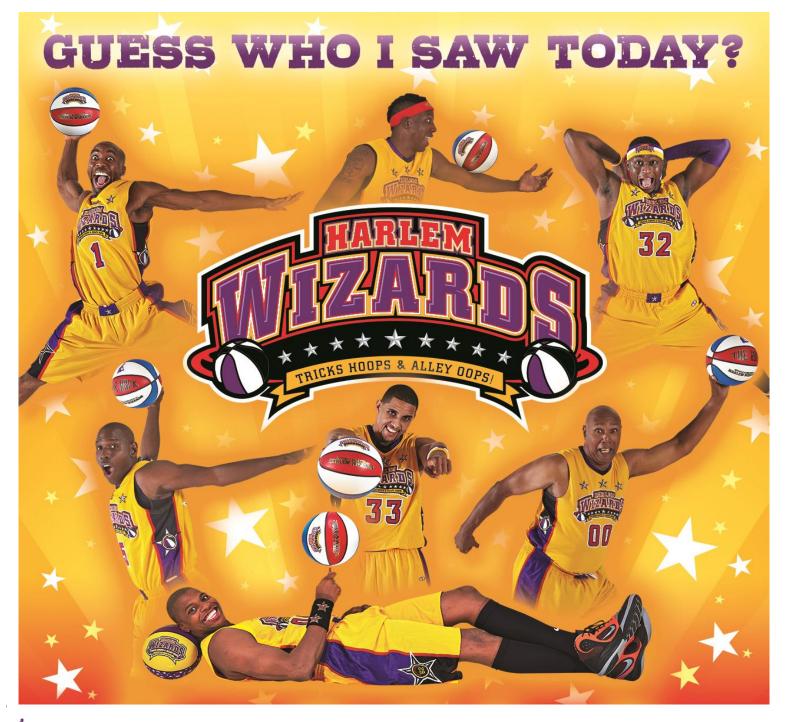

## I saw a basketball Wizard and the whole team will be back to play against my teachers!!!!

| DATE:           | Saturday, May 9 <sup>th</sup> 2015 |            |  |
|-----------------|------------------------------------|------------|--|
| TIME:           | 6:00PM                             | doors open |  |
| VENUE:          | Parsippany Hills High School       |            |  |
| Fundraiser for: | Brooklawn MS P                     | TSA        |  |

## FREE AUTOGRAPH SESSION AFTER THE GAME!

\*This is not a drop off event, k-6 students must be accompanied by an adult HARLEM WIZARDS games sell out across the country – buy your tickets early!

BROOKLAWN PTSA Presents the Harlem Wizards!